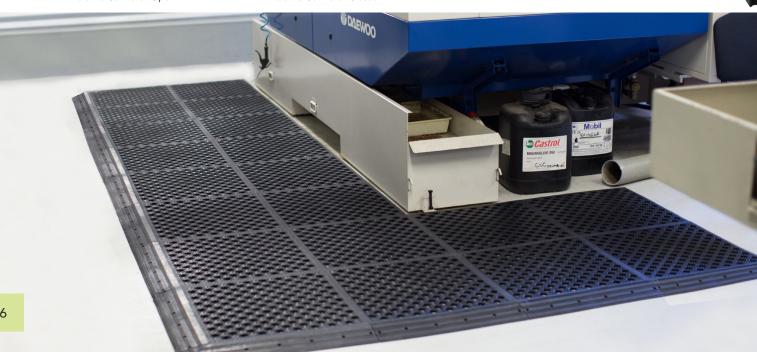

## **MULTIPRO COMFORT**

The MultiPro Comfort range is specifically designed to provide a safe and comfortable area for people who are required to stand for long periods of time. With both the open and closed options the MultiPro Comfort can be used in wet and dry conditions and can also connect with the Grit, Gym and Grass tiles. With UV stabilisation the MultiPro Comfort tiles can be used outdoors.

## **FEATURES**

- Ideal for food areas, around machinery, packing areas, wet areas, playgrounds
- Ergonomic and anti-fatigue
- Modular design, interlocking to cover large areas
- Available with and without holes
- Strong and robust
- Edge ramps available to eliminate tripping hazards