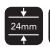

| CODE                           | DESCRIPTION                     | SIZE (mm) |
|--------------------------------|---------------------------------|-----------|
| MultiPro Comfort               |                                 |           |
| MPC5050                        | MultiPro Comfort, Closed        | 500 x 500 |
| MPO5050                        | MultiPro Comfort, Open          | 500 x 500 |
| MultiPro Ramp                  |                                 |           |
| MRB50-SM                       | MultiPro Ramp, Male             | 500 x 100 |
| MRB50-SF                       | MultiPro Ramp, Female           | 500 x 100 |
| MRB50-CM                       | MultiPro Ramp, Male w. corner   | 600 x 100 |
| MRB50-CF                       | MultiPro Ramp, Female w. corner | 600 x 100 |
| Ramps also available in yellow |                                 |           |
|                                |                                 |           |